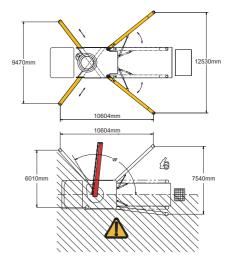

#### **TECHNICAL DATA**

| Boom    | l     |
|---------|-------|
| Vertica | reach |

| Vertical reach             | 56 m     |
|----------------------------|----------|
| Horizontal reach           | 51 m     |
| Depth reach                | 36.6 m   |
| Unfolded reach             | 15.2 m   |
| Rotation                   | ±360 °   |
| Front outrigger spread L-R | 9470 mm  |
| Rear outrigger spread L-R  | 12530 mm |
| End hose length            | 3 m      |
| End hose diameter          | 125 mm   |
| Pipeline size              | 125 mm   |
|                            |          |