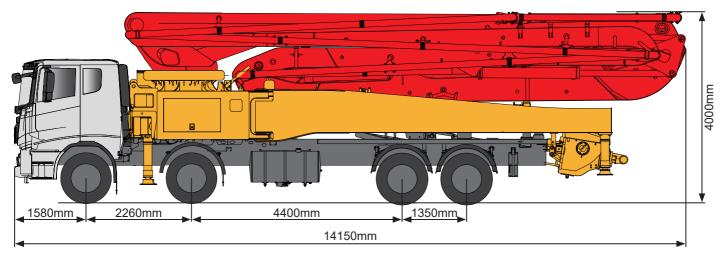

#### **TECHNICAL SPECIFICATION**

Note: standard dimensions version for SANY SYG5445THB 560C-10

#### **TECHNICAL DATA**

| Boom    | l     |
|---------|-------|
| Vertica | reach |

| Vertical reach             | 56 m     |
|----------------------------|----------|
| Horizontal reach           | 51 m     |
| Depth reach                | 36.6 m   |
| Unfolded reach             | 15.2 m   |
| Rotation                   | ±360 °   |
| Front outrigger spread L-R | 9470 mm  |
| Rear outrigger spread L-R  | 12530 mm |
| End hose length            | 3 m      |
| End hose diameter          | 125 mm   |
| Pipeline size              | 125 mm   |
|                            |          |