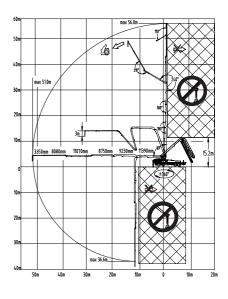

#### **TECHNICAL DATA**

| Boom    | l     |
|---------|-------|
| Vertica | reach |

| Vertical reach             | 56 m     |
|----------------------------|----------|
| Horizontal reach           | 51 m     |
| Depth reach                | 36.6 m   |
| Unfolded reach             | 15.2 m   |
| Rotation                   | ±360 °   |
| Front outrigger spread L-R | 9470 mm  |
| Rear outrigger spread L-R  | 12530 mm |
| End hose length            | 3 m      |
| End hose diameter          | 125 mm   |
| Pipeline size              | 125 mm   |
|                            |          |